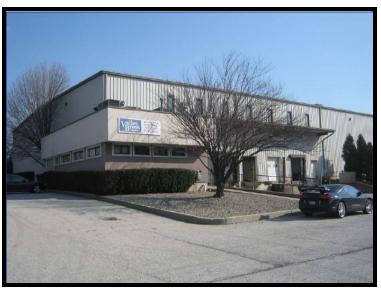

<u>6 John Walsh Blvd. Peekskill, NY</u> 26,500sf industrial warehouse with 5 exterior docks on 2.25 acres.

SOLD FOR \$2,800,000

652 Central Park Ave. Yonkers, NY Prime Mix Use building with 5 apartments & 2 retail stores, 100% occupied. SOLD FOR \$745,000