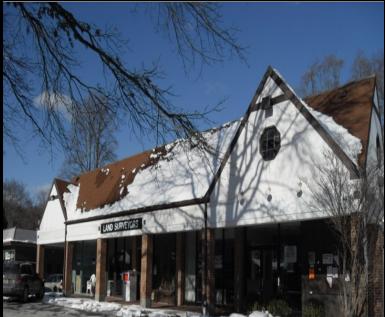

<u>118 Croton Ave. Ossining, NY</u> 3 Story mix use commercial building consisting of +/-7,000sf & 20 car parking. SOLD FOR \$650,000

<u>141-145 Saw Mill River Rd. Elmsford, NY</u> 9,800sf vacant Free Standing corner property. Heavy Traffic on busy 9A and one block to I287 <u>SOLD FOR \$692,000</u>