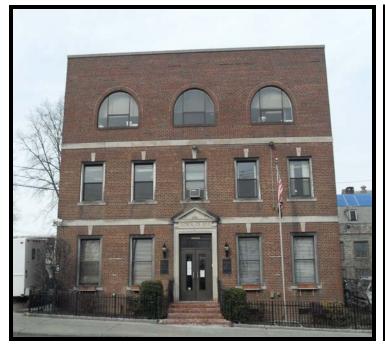

<u>10 Pearl St. Port Chester, NY</u> 3 story office building totaling 11,808sf with a parking lot that can accommodate 44 car parking. SOLD FOR \$1,850,000

201 N. Division St. Peekskill, NY 15,500sf Flex property (7,500sf occupied / 8,000sf vacant), Existing CAP rate @10%. SOLD FOR \$700,000