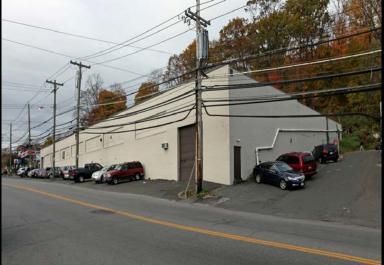

768 Main St. New Rochelle, NY 5,000sf Retail / Office Building, 12 car onsite parking, 3 blocks to I95.

SOLD FOR \$617,500

<u>383 Concord Ave. Bronx, NY</u> 29,000sf industrial building with 30' ceiling heights and existing crane onsite. SOLD FOR \$3,200,000