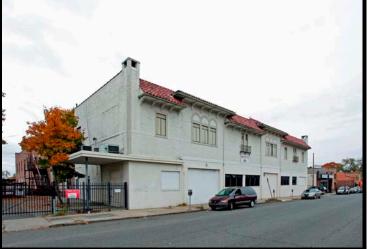

<u>10 Pearl St. Port Chester, NY</u> 3 story office building totaling 11,808sf with a parking lot that can accommodate 44 car parking. SOLD FOR \$1,850,000

201 N. Division St. Peekskill, NY 15,500sf Flex property (7,500sf occupied / 8,000sf vacant), Existing CAP rate @10%. SOLD FOR \$700,000