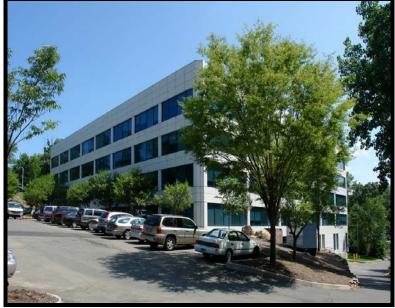

## SOLD FOR \$22,250,000

<u>102 Fairview Park Drive Elmsford, NY</u> Single story industrial building consisting of 70,000sf on 4 acres of land. SOLD FOR \$3,200,000

104 Corporate Park Drive White Plains, NY 118,000sf class "A" office building, 409 onsite parking sports on 6.53 acres of land. SOLD FOR \$7,000,000