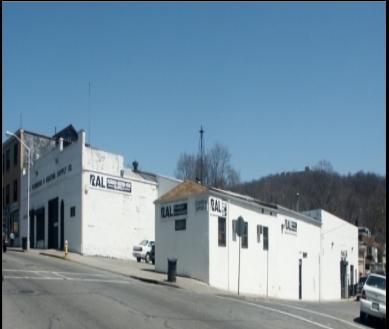

768 Main St. New Rochelle, NY 5,000sf Retail / Office Building, 12 car onsite parking, 3 blocks to I95.

SOLD FOR \$617,500

<u>383 Concord Ave. Bronx, NY</u> 29,000sf industrial building with 30' ceiling heights and existing crane onsite. SOLD FOR \$3,200,000