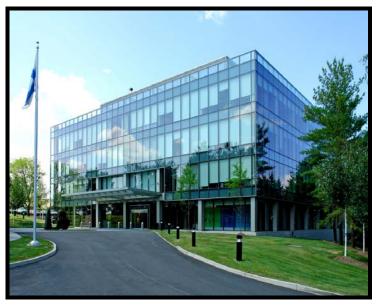

## A SELECT Few SOLD PROPERTIES by New York Commercial Realty Group, LLC

<u>102 Corporate Park Drive White Plains, NY</u> Former Nokia Headquarter. The 4 story office property is comprised of 102,525sf on 7 acres which includes an additional Chase Bank building. <u>SOLD FOR \$12,000,000</u>