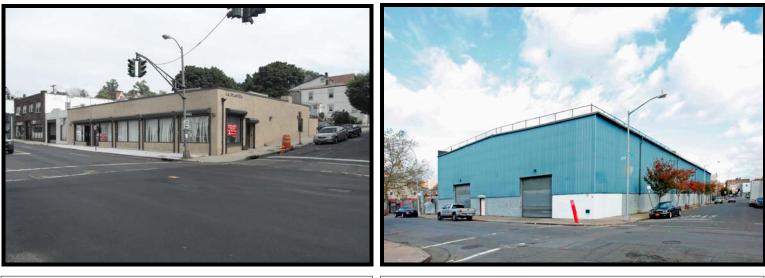

## 2350 Lafayette Ave. Bronx, NY

Modern one story 136,000sf industrial/manufacturing facility with 22' ceiling heights situated on 4.72 acres of land.

## SOLD FOR \$22,250,000

<u>102 Fairview Park Drive Elmsford, NY</u> Single story industrial building consisting of 70,000sf on 4 acres of land. SOLD FOR \$3,200,000

104 Corporate Park Drive White Plains, NY 118,000sf class "A" office building, 409 onsite parking sports on 6.53 acres of land. SOLD FOR \$7,000,000