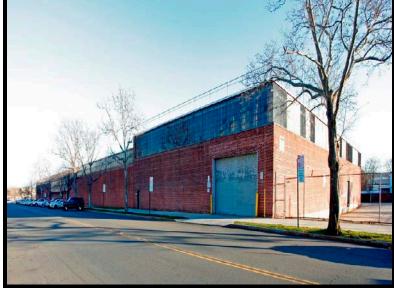

## 2350 Lafayette Ave. Bronx, NY

Modern one story 136,000sf industrial/manufacturing facility with 22' ceiling heights situated on 4.72 acres of land.

## SOLD FOR \$22,250,000

<u>102 Fairview Park Drive Elmsford, NY</u> Single story industrial building consisting of 70,000sf on 4 acres of land. SOLD FOR \$3,200,000

104 Corporate Park Drive White Plains, NY 118,000sf class "A" office building, 409 onsite parking sports on 6.53 acres of land. SOLD FOR \$7,000,000