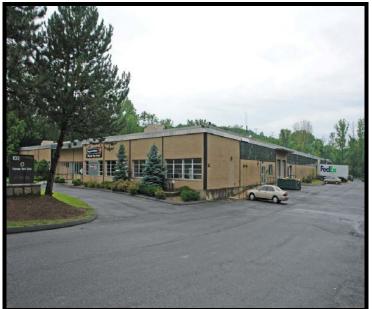

## SOLD FOR \$22,250,000

<u>102 Fairview Park Drive Elmsford, NY</u> Single story industrial building consisting of 70,000sf on 4 acres of land. SOLD FOR \$3,200,000

104 Corporate Park Drive White Plains, NY 118,000sf class "A" office building, 409 onsite parking sports on 6.53 acres of land. SOLD FOR \$7,000,000