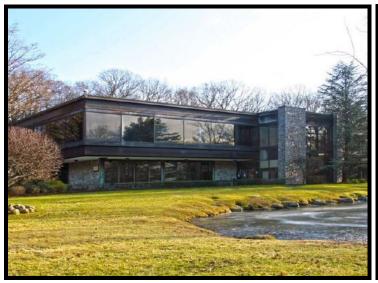

<u>600 Midland Ave. Rye, NY</u> Two story 30,000sf office building on 7.83 acres of landscaped property including a pond. SOLD FOR \$6,000,000

<u>945 Nepperhan Ave. Yonkers, NY</u> 31,173sf warehouse/office building with onsite parking located in the heart of the Yonkers Industrial Zone. SOLD FOR \$2,725,000