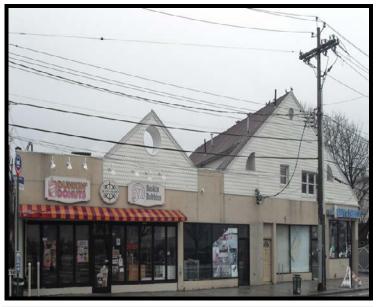

<u>630-636 City Island Ave. Bronx, NY</u> 6 Unit Mixed use building. Dunkin Donuts / Baskin Robbins is the anchor tenant. SOLD FOR \$1,200,000

<u>180 East Post Rd. White Plains, NY</u> 3 story +/- 20,000sf office building in the Heart of White Plains. SOLD FOR \$1,800,000