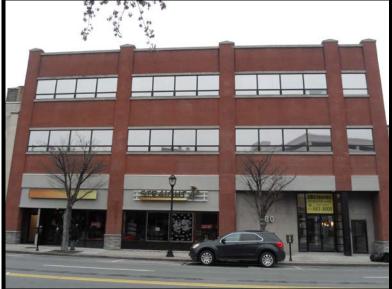

<u>630-636 City Island Ave. Bronx, NY</u> 6 Unit Mixed use building. Dunkin Donuts / Baskin Robbins is the anchor tenant. SOLD FOR \$1,200,000

<u>180 East Post Rd. White Plains, NY</u> 3 story +/- 20,000sf office building in the Heart of White Plains. SOLD FOR \$1,800,000