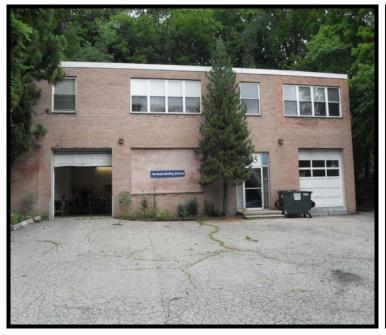

<u>600 Midland Ave. Rye, NY</u> Two story 30,000sf office building on 7.83 acres of landscaped property including a pond. SOLD FOR \$6,000,000

<u>945 Nepperhan Ave. Yonkers, NY</u> 31,173sf warehouse/office building with onsite parking located in the heart of the Yonkers Industrial Zone. SOLD FOR \$2,725,000