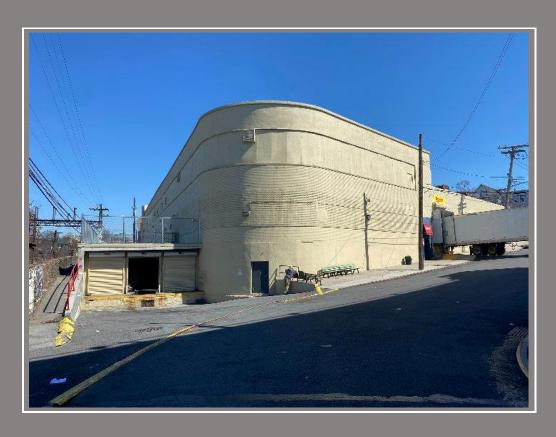

## Select Recent Closed Deals! +/- 314,700 square feet - 14 Deals 2 Brokers - #1 Team in Westchester County 49 Deals Closed in 2021!

555 East 242nd St. Bronx &

118-120 Pearl St. Mount Vernon, NY

76,000 SF Industrial Warehouse

SOLD for \$8,150,000

NYCRG was the Sole Broker