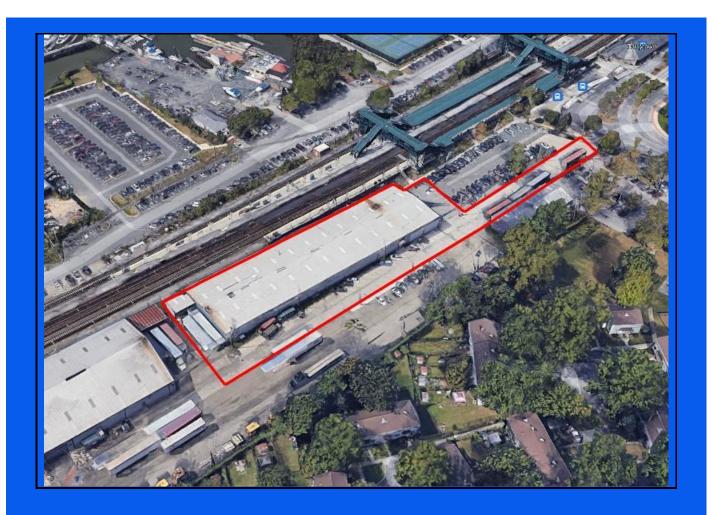

28-29 South Depot Plaza Tarrytown, NY

SOLD for \$4,800,000
24,000 SF & 4,000 SF
Warehouse Building on 51,000
SF of Land

**NYCRG** was the Sole broker